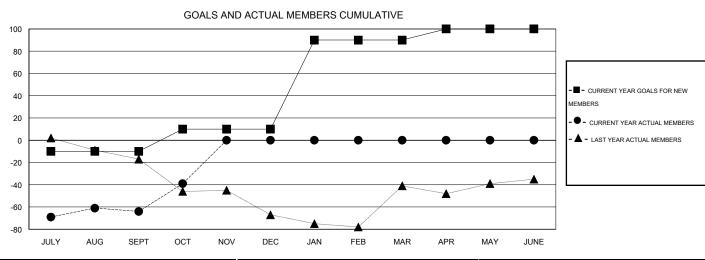

## MONTHLY MEMBERSHIP PROGRESS REPORT

District 4 C3

Results as of: 10/31/2014

 $\mathsf{GMT}\;\mathsf{CA}\;1$ 

| Clubs                      |                  |                  |                  |                  | Members                  |                    |                                     |                    |                  |  |
|----------------------------|------------------|------------------|------------------|------------------|--------------------------|--------------------|-------------------------------------|--------------------|------------------|--|
|                            | RESUL            | TS FOR 2014-2015 |                  |                  | RESULTS FOR 2014-2015    |                    |                                     |                    |                  |  |
| QUARTER                    | NEW CLUB<br>GOAL | NEW CLUBS        | DROPPED<br>CLUBS | NET<br>GAIN/LOSS | QUARTER                  | NEW MEMBER<br>GOAL | CHARTER AND<br>NEW MEMBERS<br>ADDED | DROPPED<br>MEMBERS | NET<br>GAIN/LOSS |  |
| JULY/AUG/SEPT              | 0                | 0                | 0                | 0                | JULY/AUG/SEPT            | -10<br>20          | 36<br>37                            | 100                | -64<br>25        |  |
| OCT/NOV/DEC<br>JAN/FEB/MAR | 2                | 0                | 0                | 0                | OCT/NOV/DEC  JAN/FEB/MAR | 80                 | 0                                   | 12<br>0            | 0                |  |
| APR/MAY/JUNE               | 0                | 0                | 0                | 0                | APR/MAY/JUNE             | 10                 | 0                                   | 0                  | 0                |  |